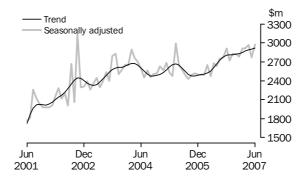

#### VALUE OF BUILDING APPROVED

- The trend estimate for the value of total building approved was flat in June. The trend estimate for the value of new residential building rose 0.5% and the trend estimate for the value of alterations and additions rose 0.3%. The trend estimate for the value of non-residential building approved fell 0.7% in June.
- The seasonally adjusted estimate for the value of total building approved rose 7.4% in June following a revised fall of 1.9% in May. The seasonally adjusted estimate for the value of new residential building approved rose 7.3% in June which follows a revised fall of 6.5% in May. The seasonally adjusted estimate for the value of alterations and additions rose 0.4%. The seasonally adjusted estimate for the value of non-residential building rose 9.0% in June following a revised increase of 3.2% in May.

Brian Pink Australian Statistician NEW RESIDENTIAL BUILDING The trend estimate for the value of new residential building is now showing rises for the last nineteen months.

#### VALUE OF BUILDING APPROVED

The value of total building approved in 2006-07 was \$66,762.4m, a rise of 9.1% from the previous year with both residential and non-residential building approvals showing rises.