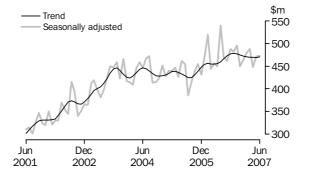

#### VALUE OF BUILDING APPROVED

- The trend estimate for the value of total building approved was flat in June. The trend estimate for the value of new residential building rose 0.5% and the trend estimate for the value of alterations and additions rose 0.3%. The trend estimate for the value of non-residential building approved fell 0.7% in June.
- The seasonally adjusted estimate for the value of total building approved rose 7.4% in June following a revised fall of 1.9% in May. The seasonally adjusted estimate for the value of new residential building approved rose 7.3% in June which follows a revised fall of 6.5% in May. The seasonally adjusted estimate for the value of alterations and additions rose 0.4%. The seasonally adjusted estimate for the value of non-residential building rose 9.0% in June following a revised increase of 3.2% in May.

### ALTERATIONS AND ADDITIONS TO RESIDENTIAL BUILDING

The trend estimate for the value of alterations and additions rose in June 2007 following falls for the previous seven months.