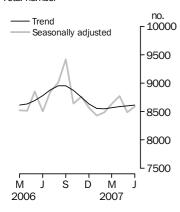

# Private sector houses approved

#### PRIVATE SECTOR HOUSES

- The trend estimate for private sector house approvals rose 0.2% in June.
- The seasonally adjusted estimate for private sector houses approved rose 1.2% in June following a revised fall of 3.3% in May.