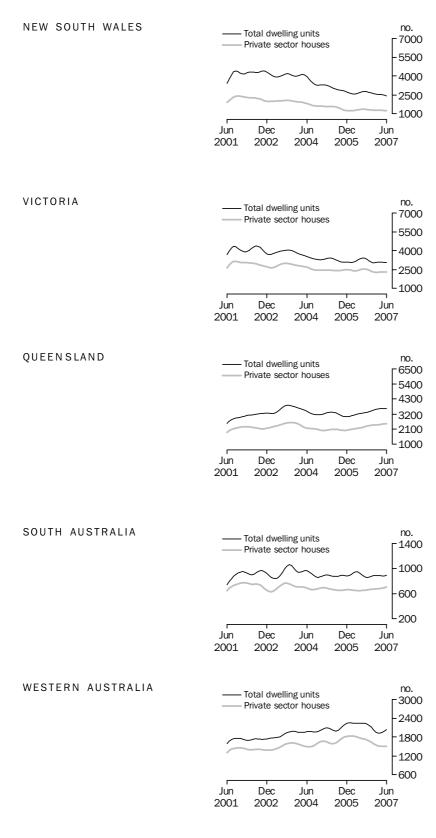

### DWELLING UNITS APPROVED STATES AND TERRITORIES

| SUMMARY COMMENTS | The trend estimate for total dwelling units approved rose 0.3% in June 2007. The trend      |
|------------------|---------------------------------------------------------------------------------------------|
|                  | was flat in the Northern Territory, rose in South Australia (+0.9%),                        |
|                  | Western Australia $(+2.6\%)$ , and the Australian Capital Territory $(+11.1\%)$ and fell in |
|                  | New South Wales (-1.4%), Victoria (-0.2%), Queensland (-0.1%) and Tasmania (-0.4%).         |
|                  | The trend estimate for private sector houses approved rose 0.2% in June 2007. The           |

trend rose in Victoria (+0.3%), Queensland (+0.5%), South Australia (+1.7%) and Western Australia (+0.1%) but fell in New South Wales (-1.5%).

• •

| ORIGINAL         Dwelling units approved         Private sector houses (no.)       1 304       2 474       2 494       673       1 409       179       46       114       8         Total dwelling units (no.)       2 488       3 250       4 137       849       2 200       208       81       313       13         Percentage change from previous month         Private sector houses (%)       -12.4       -3.6       -8.1       -18.8       -17.5       -14.8       -19.3       56.2       -         Total dwelling units (%)       -9.1       -9.4       18.3       -14.2       -2.6       -17.1       -31.9       39.7       -         SEASONALLY ADJUSTED         Dwelling units approved         Private sector houses (no.)       1 190       2 323       2 505       705       1 521       na       na       na       122         Percentage change from previous month         Private sector houses (no.)       1 190       2 323       2 505       705       1 521       na       na       na       122         Percentage change from previous month         Private sector houses (%)       -8.3       1.8                                                                                                                                                                                                                                 | ,                                             |       |        |               |             |       |       |             |             |        |
|--------------------------------------------------------------------------------------------------------------------------------------------------------------------------------------------------------------------------------------------------------------------------------------------------------------------------------------------------------------------------------------------------------------------------------------------------------------------------------------------------------------------------------------------------------------------------------------------------------------------------------------------------------------------------------------------------------------------------------------------------------------------------------------------------------------------------------------------------------------------------------------------------------------------------------------------------------------------------------------------------------------------------------------------------------------------------------------------------------------------------------------------------------------------------------------------------------------------------------------------------------------------------------------------------------------------------------------------------------------|-----------------------------------------------|-------|--------|---------------|-------------|-------|-------|-------------|-------------|--------|
| Dwelling units approved         Private sector houses (no.)       1 304       2 474       2 494       673       1 409       179       46       114       8         Total dwelling units (no.)       2 488       3 250       4 137       849       2 200       208       81       313       13         Percentage change from previous month       -12.4       -3.6       -8.1       -18.8       -17.5       -14.8       -19.3       56.2       -7         Total dwelling units (%)       -9.1       -9.4       18.3       -14.2       -2.6       -17.1       -31.9       39.7       -7         SEASONALLY ADJUSTED         Dwelling units approved         Private sector houses (no.)       1 190       2 323       2 505       705       1 521       na       na       na       12         Private sector houses (no.)       1 190       2 323       2 505       705       1 521       na       na       na       12         Percentage change from previous month         Private sector houses (%)       -8.3       1.8       2.6       -1.8       5.4       na       na       na         Total dwelling units (%)       -8.3       <                                                                                                                                                                                                                    |                                               | NSW   | Vic.   | Qld           | SA          | WA    | Tas.  | NT          | ACT         | Aust   |
| Dwelling units approved       1 304       2 474       2 494       673       1 409       179       46       114       8         Total dwelling units (no.)       2 488       3 250       4 137       849       2 200       208       81       313       13         Percentage change from previous month       Private sector houses (%)       -12.4       -3.6       -8.1       -18.8       -17.5       -14.8       -19.3       56.2       -3.6       -17.1       -31.9       39.7       -3.6         Total dwelling units (%)       -9.1       -9.4       18.3       -14.2       -2.6       -17.1       -31.9       39.7       -3.6         Dwelling units approved         Private sector houses (no.)       1 190       2 323       2 505       705       1 521       na       na       na       1a       12         Private sector houses (no.)       1 190       2 323       2 505       705       1 521       na       na       na       12         Percentage change from previous month         Private sector houses (%)       -8.3       1.8       2.6       -1.8       5.4       na       na       na       na       na       na       na <td< td=""><td></td><td></td><td></td><td>• • • • • • •</td><td></td><td></td><td></td><td>• • • • • •</td><td>• • • • • •</td><td></td></td<>                                                          |                                               |       |        | • • • • • • • |             |       |       | • • • • • • | • • • • • • |        |
| Private sector houses (no.)       1 304       2 474       2 494       673       1 409       179       46       114       8         Total dwelling units (no.)       2 488       3 250       4 137       849       2 200       208       81       313       13         Percentage change from previous month<br>Private sector houses (%)       -12.4       -3.6       -8.1       -18.8       -17.5       -14.8       -19.3       56.2         Total dwelling units (%)       -9.1       -9.4       18.3       -14.2       -2.6       -17.1       -31.9       39.7         SEASONALLY ADJUSTED         Dwelling units approved         Private sector houses (no.)       1 190       2 323       2 505       705       1 521       na       na       na       1a       12         Private sector houses (no.)       1 190       2 323       2 505       705       1 521       na       na       na       12         Private sector houses (no.)       2 415       3 077       3 780       909       2 170       220       na       na       12         Total dwelling units (no.)       -8.3       1.8       2.6       -1.8       5.4       na                                                                                                                                                                                                                |                                               |       | ORIG   | INAL          |             |       |       |             |             |        |
| Total dwelling units (no.)       2 488       3 250       4 137       849       2 200       208       81       313       13         Percentage change from previous month<br>Private sector houses (%)<br>Total dwelling units (%)       -12.4       -3.6       -8.1       -18.8       -17.5       -14.8       -19.3       56.2         Dwelling units (%)       -9.1       -9.4       18.3       -14.2       -2.6       -17.1       -31.9       39.7         Dwelling units approved<br>Private sector houses (no.)       1 190       2 323       2 505       705       1 521       na       na       na       12         Percentage change from previous month<br>                                                                                                                                                                                                                                                                                                                                                                                                                                                                                                                                                                                                                                                                                          | elling units approved                         |       |        |               |             |       |       |             |             |        |
| Percentage change from previous month         Private sector houses (%)       -12.4       -3.6       -8.1       -18.8       -17.5       -14.8       -19.3       56.2         Total dwelling units (%)       -9.1       -9.4       18.3       -14.2       -2.6       -17.1       -31.9       39.7         SEASONALLY ADJUSTED         Dwelling units approved         Private sector houses (no.)       1 190       2 323       2 505       705       1 521       na       na       na       122         Private sector houses (no.)       1 190       2 323       2 505       705       1 521       na       na       na       122         Private sector houses (no.)       1 190       2 323       2 505       705       1 521       na       na       na       122         Percentage change from previous month         Private sector houses (%)       -8.3       1.8       2.6       -1.8       5.4       na       na       na         TREND         Private sector houses (%)       -8.3       1.8       2.6       -1.8       5.4       na       na       na         TREND <td< td=""><td>Private sector houses (no.)</td><td>1 304</td><td>2 474</td><td>2 494</td><td>673</td><td>1 409</td><td>179</td><td>46</td><td>114</td><td>8 693</td></td<>                                                                                                 | Private sector houses (no.)                   | 1 304 | 2 474  | 2 494         | 673         | 1 409 | 179   | 46          | 114         | 8 693  |
| Private sector houses (%)       -12.4       -3.6       -8.1       -18.8       -17.5       -14.8       -19.3       56.2         Total dwelling units (%)       -9.1       -9.4       18.3       -14.2       -2.6       -17.1       -31.9       39.7         SEASONALLY ADJUSTED         Dwelling units approved         Private sector houses (no.)       1 190       2 323       2 505       705       1 521       na       na       na       1a       12         Percentage change from previous month         Private sector houses (%)       -8.3       1.8       2.6       -1.8       5.4       na       na       na         TREND         Dwelling units approved         Private sector houses (no.)       1 244       2 314       2 509       706       1 506       na       na       na       na         TREND         Dwelling units approved         Private sector houses (no.)       1 244       2 314       2 509       706       1 506       na       na<                                                                                                                                                                                                                                                                 | Total dwelling units (no.)                    | 2 488 | 3 250  | 4 137         | 849         | 2 200 | 208   | 81          | 313         | 13 526 |
| Total dwelling units (%)       -9.1       -9.4       18.3       -14.2       -2.6       -17.1       -31.9       39.7         SEASONALLY ADJUSTED         Dwelling units approved         Private sector houses (no.)       1       190       2       323       2       505       705       1       521       na       na       na       na       1a       12         Percentage change from previous month       2       415       3       077       3       780       909       2       170       220       na       na       12         Percentage change from previous month       -8.3       1.8       2.6       -1.8       5.4       na       na       na       na         Total dwelling units (%)       3.3       2.2       14.0       1.8       11.9       -2.7       na       na         TREND         Dwelling units approved         Private sector houses (no.)       1       2436       3       603       891       2       033       232       105       250       12                                                                                                                                                                                                                                                                                                                                                                           | centage change from previous month            |       |        |               |             |       |       |             |             |        |
| SEASONALLY ADJUSTED           Dwelling units approved<br>Private sector houses (no.)         1 190         2 323         2 505         705         1 521         na         na <td>Private sector houses (%)</td> <td>-12.4</td> <td>-3.6</td> <td>-8.1</td> <td>-18.8</td> <td>-17.5</td> <td>-14.8</td> <td>-19.3</td> <td>56.2</td> <td>-9.9</td> | Private sector houses (%)                     | -12.4 | -3.6   | -8.1          | -18.8       | -17.5 | -14.8 | -19.3       | 56.2        | -9.9   |
| Dwelling units approved       1 190       2 323       2 505       705       1 521       na       n                                                                                                                                                                                                                                                                                            | Total dwelling units (%)                      | -9.1  | -9.4   | 18.3          | -14.2       | -2.6  | -17.1 | -31.9       | 39.7        | -1.0   |
| Dwelling units approved       1 190       2 323       2 505       705       1 521       na       n                                                                                                                                                                                                                                                                                            |                                               |       |        |               |             |       |       |             |             |        |
| Private sector houses (no.)       1 190       2 323       2 505       705       1 521       na       <                                                                                                                                                                                                                                                                                        |                                               | SEAS  | SONALL | Y ADJU        | STED        |       |       |             |             |        |
| Private sector houses (no.)       1 190       2 323       2 505       705       1 521       na       <                                                                                                                                                                                                                                                                                        | elling units approved                         |       |        |               |             |       |       |             |             |        |
| Percentage change from previous month         Private sector houses (%)       -8.3       1.8       2.6       -1.8       5.4       na       na       na         Total dwelling units (%)       3.3       2.2       14.0       1.8       11.9       -2.7       na       na         TREND         Dwelling units approved         Private sector houses (no.)       1 244       2 314       2 509       706       1 506       na       na       na       na       8         Total dwelling units (no.)       2 436       3 060       3 603       891       2 033       232       105       250       12                                                                                                                                                                                                                                                                                                                                                                                                                                                                                                                                                                                                                                                                                                                                                         |                                               | 1 190 | 2 323  | 2 505         | 705         | 1 521 | na    | na          | na          | 8 589  |
| Private sector houses (%)       -8.3       1.8       2.6       -1.8       5.4       na       na       na       na         Total dwelling units (%)       3.3       2.2       14.0       1.8       11.9       -2.7       na       na         TREND         Dwelling units approved         Private sector houses (no.)       1 244       2 314       2 509       706       1 506       na       na       na       na       8         Total dwelling units (no.)       2 436       3 060       3 603       891       2 033       232       105       250       12                                                                                                                                                                                                                                                                                                                                                                                                                                                                                                                                                                                                                                                                                                                                                                                              | Total dwelling units (no.)                    | 2 415 | 3 077  | 3 780         | 909         | 2 170 | 220   | na          | na          | 12 953 |
| Total dwelling units (%)       3.3       2.2       14.0       1.8       11.9       -2.7       na       na         TREND         Dwelling units approved         Private sector houses (no.)       1 244       2 314       2 509       706       1 506       na       na       na       8         Total dwelling units (no.)       2 436       3 060       3 603       891       2 033       232       105       250       12                                                                                                                                                                                                                                                                                                                                                                                                                                                                                                                                                                                                                                                                                                                                                                                                                                                                                                                                 | centage change from previous month            |       |        |               |             |       |       |             |             |        |
| TREND           Dwelling units approved           Private sector houses (no.)         1 244         2 314         2 509         706         1 506         na         na         na         na         8           Total dwelling units (no.)         2 436         3 060         3 603         891         2 033         232         105         250         12                                                                                                                                                                                                                                                                                                                                                                                                                                                                                                                                                                                                                                                                                                                                                                                                                                                                                                                                                                                              | Private sector houses (%)                     | -8.3  | 1.8    | 2.6           | -1.8        | 5.4   | na    | na          | na          | 1.2    |
| Dwelling units approved           Private sector houses (no.)         1 244         2 314         2 509         706         1 506         na         na         na         na         na         1         2 436         3 060         3 603         891         2 033         232         105         250         12                                                                                                                                                                                                                                                                                                                                                                                                                                                                                                                                                                                                                                                                                                                                                                                                                                                                                                                                                                                                                                        | Total dwelling units (%)                      | 3.3   | 2.2    | 14.0          | 1.8         | 11.9  | -2.7  | na          | na          | 7.5    |
| Dwelling units approved           Private sector houses (no.)         1 244         2 314         2 509         706         1 506         na         na         na         na         na         na         1         2 436         3 060         3 603         891         2 033         232         105         250         12                                                                                                                                                                                                                                                                                                                                                                                                                                                                                                                                                                                                                                                                                                                                                                                                                                                                                                                                                                                                                             | • • • • • • • • • • • • • • • • • • • •       |       |        | • • • • • • • |             |       |       | • • • • • • | • • • • • • |        |
| Private sector houses (no.)         1 244         2 314         2 509         706         1 506         na         na <td></td> <td></td> <td>TRE</td> <td>END</td> <td></td> <td></td> <td></td> <td></td> <td></td> <td></td>                                                                          |                                               |       | TRE    | END           |             |       |       |             |             |        |
| Total dwelling units (no.)         2 436         3 060         3 603         891         2 033         232         105         250         12                                                                                                                                                                                                                                                                                                                                                                                                                                                                                                                                                                                                                                                                                                                                                                                                                                                                                                                                                                                                                                                                                                                                                                                                                | elling units approved                         |       |        |               |             |       |       |             |             |        |
|                                                                                                                                                                                                                                                                                                                                                                                                                                                                                                                                                                                                                                                                                                                                                                                                                                                                                                                                                                                                                                                                                                                                                                                                                                                                                                                                                              | Private sector houses (no.)                   | 1 244 | 2 314  | 2 509         | 706         | 1 506 | na    | na          | na          | 8 613  |
| Percentage change from previous month                                                                                                                                                                                                                                                                                                                                                                                                                                                                                                                                                                                                                                                                                                                                                                                                                                                                                                                                                                                                                                                                                                                                                                                                                                                                                                                        | Total dwelling units (no.)                    | 2 436 | 3 060  | 3 603         | 891         | 2 033 | 232   | 105         | 250         | 12 610 |
| reicentage change nom previous month                                                                                                                                                                                                                                                                                                                                                                                                                                                                                                                                                                                                                                                                                                                                                                                                                                                                                                                                                                                                                                                                                                                                                                                                                                                                                                                         | rcentage change from previous month           |       |        |               |             |       |       |             |             |        |
| Private sector houses (%) –1.5 0.3 0.5 1.7 0.1 na na na                                                                                                                                                                                                                                                                                                                                                                                                                                                                                                                                                                                                                                                                                                                                                                                                                                                                                                                                                                                                                                                                                                                                                                                                                                                                                                      |                                               | -1.5  | 0.3    | 0.5           | 1.7         | 0.1   | na    | na          | na          | 0.2    |
| Total dwelling units (%) -1.4 -0.2 -0.1 0.9 2.6 -0.4 - 11.1                                                                                                                                                                                                                                                                                                                                                                                                                                                                                                                                                                                                                                                                                                                                                                                                                                                                                                                                                                                                                                                                                                                                                                                                                                                                                                  | Total dwelling units (%)                      | -1.4  | -0.2   | -0.1          | 0.9         | 2.6   | -0.4  | —           | 11.1        | 0.3    |
|                                                                                                                                                                                                                                                                                                                                                                                                                                                                                                                                                                                                                                                                                                                                                                                                                                                                                                                                                                                                                                                                                                                                                                                                                                                                                                                                                              |                                               |       |        |               |             |       |       |             |             |        |
| <ul> <li>— nil or rounded to zero (including null cells)</li> <li>na not available</li> </ul>                                                                                                                                                                                                                                                                                                                                                                                                                                                                                                                                                                                                                                                                                                                                                                                                                                                                                                                                                                                                                                                                                                                                                                                                                                                                | nil or rounded to zero (including null cells) |       |        | na no         | t available |       |       |             |             |        |

#### STATE TRENDS

The trend estimate for total number of dwelling units approved in New South Wales fell 1.4% in June and has fallen for the last ten months. The trend estimate for the number of private sector houses fell 1.5% in June and is now showing falls for the last four months.

The trend estimate for total number of dwelling units approved in Victoria fell 0.2% in June and has fallen for the last three months. The trend estimate for the number of private sector houses rose 0.3% in June and has risen for the last five months.

The trend estimate for total number of dwelling units approved in Queensland fell 0.1% in June following increases for the previous eighteen months. The trend estimate for the number of private sector houses rose 0.5% in June and has risen for the last nineteen months.

The trend estimate for total number of dwelling units approved in South Australia rose 0.9% in June and was flat in May. The trend estimate for the number of private sector houses rose 1.7% in June and has risen for the last twelve months.

The trend estimate for total dwelling units approved in Western Australia rose 2.6% in June following increases for the previous two months. The trend estimate for the number of private sector houses rose 0.1% in June and was flat in May.