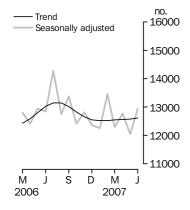

### Dwelling units approved

Total number

#### TOTAL DWELLING UNITS

- The trend estimate for total dwelling approvals rose 0.3% in June 2007 following a revised increase of 0.1% in May 2007.
- The seasonally adjusted estimate for total dwelling units approved rose 7.5% in June which follows a revised fall of 5.7% in May.