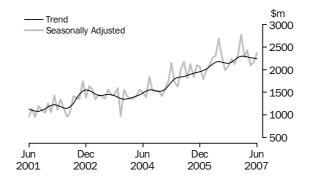

### Dwelling units approved

Total number

#### TOTAL DWELLING UNITS

- The trend estimate for total dwelling approvals rose 0.3% in June 2007 following a revised increase of 0.1% in May 2007.
- The seasonally adjusted estimate for total dwelling units approved rose 7.5% in June which follows a revised fall of 5.7% in May.

#### PRIVATE SECTOR HOUSES

- The trend estimate for private sector house approvals rose 0.2% in June.
- The seasonally adjusted estimate for private sector houses approved rose 1.2% in June following a revised fall of 3.3% in May.

#### PRIVATE SECTOR OTHER DWELLING UNITS

- The trend estimate for private sector other dwellings approved rose 0.8% in June following a revised increase of 0.4% in May.
- The seasonally adjusted estimate for private sector other dwellings approved rose 22.1% in June which follows a fall of 10.0% in May.